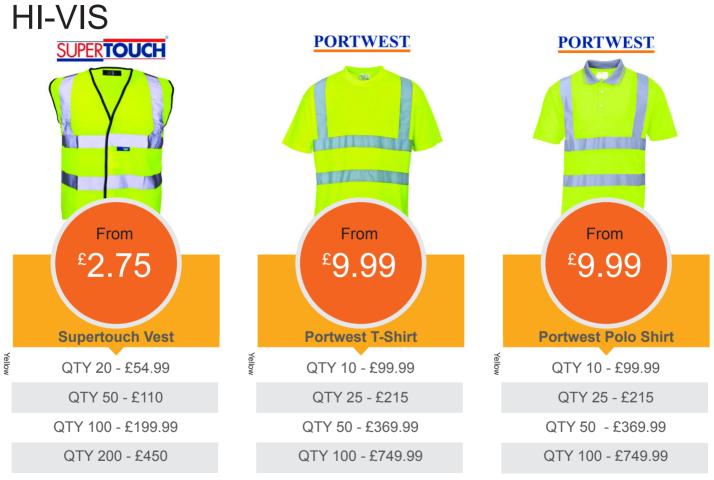

### winter products

- **Polo Shirts**
- ∃ T-Shirts
- ∃ Sweatshirts
- **Hoodies**
- **Fleeces**
- **Beenies**
- $\ominus$  Hi-Vis

### Some of our latest offers