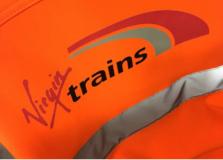

To add your logo to your order, simply select your logo position when picking your garments and upload your logo! Easy!

We offer a range of application processes to give your garments and logo the best possible finish with your order.