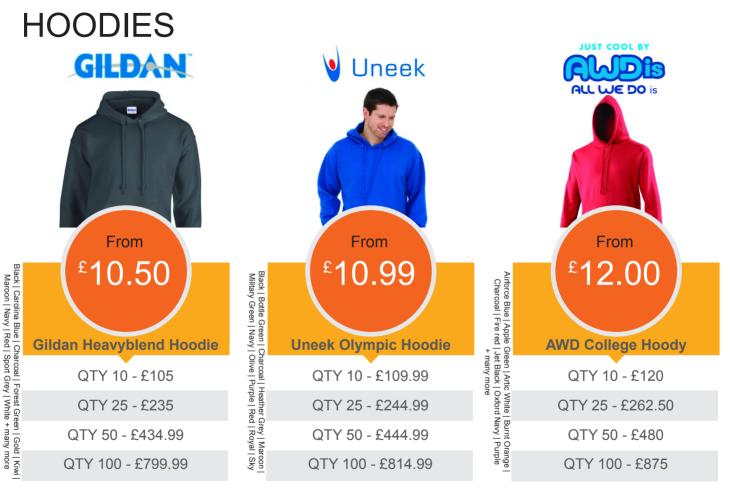

### winter products

- **Polo Shirts**
- ∃ T-Shirts
- ∃ Sweatshirts
- **Hoodies**
- **Fleeces**
- **Beenies**
- $\ominus$  Hi-Vis