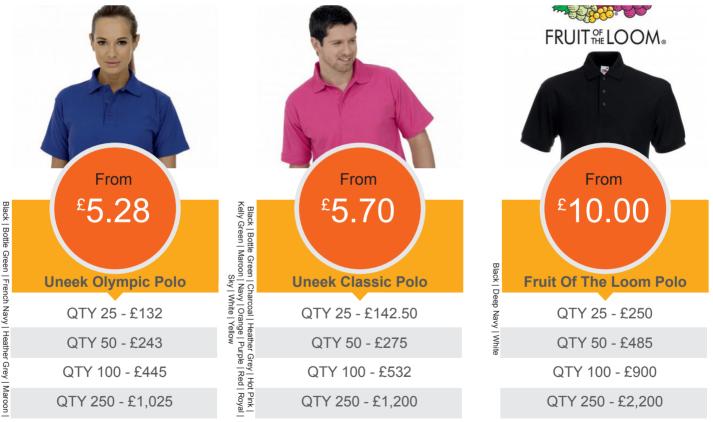

ANSFER



We have one of the largest embroidery facilities in the country, allowing us to produce thousands of items per week. Our prices start from as little as £1.00 per embroidery on large volume orders\*



In house we have an automatic 6 head screen printing carousel. This machine allows us to print in large volume at high speed. With this machine we can produce 1,000's of prints each day.



Transfer printing is the process of creating vinyl transfers that are then heat pressed onto garments. With our in house machinery we can create single and multi-coloured transfers in house to press to your uniform.

### winter products

- **Polo Shirts**
- ∃ T-Shirts
- ∃ Sweatshirts
- **Hoodies**
- **Fleeces**
- **Beenies**
- $\ominus$  Hi-Vis

### Some of our latest offers

## **POLO SHIRTS**



CALL +44 (0)1443 231 724 | EMAIL sales@cobra-workwear.co.uk















### PPE

# WE ALSO STOCK A RANGE OF PPE

PLEASE VISIT OUR WEBSITE FOR A RANGE OF PRODUCTS



CALL +44 (0)1443 231 724 | EMAIL info@cobra-workwear.co.uk



Unit 1, Beeches Industrial Estate Coedcae Lane Pontyclun CF72 9DY

www.cobra-workwear.co.uk

CALL +44 (0)1443 231 724 | EMAIL info@cobra-workwear.co.uk