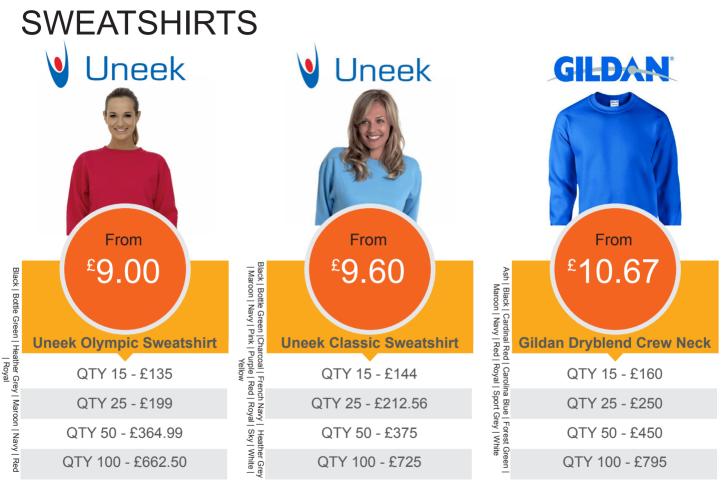

### winter products

- **Polo Shirts**
- ∃ T-Shirts
- ∃ Sweatshirts
- **Hoodies**
- **Fleeces**
- **Beenies**
- $\ominus$  Hi-Vis