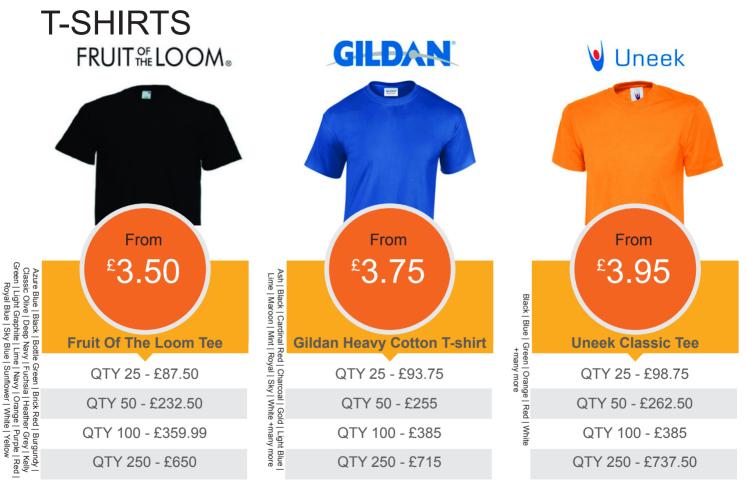

### winter products

- **Polo Shirts**
- ∃ T-Shirts
- ∃ Sweatshirts
- **Hoodies**
- **Fleeces**
- **Beenies**
- $\ominus$  Hi-Vis