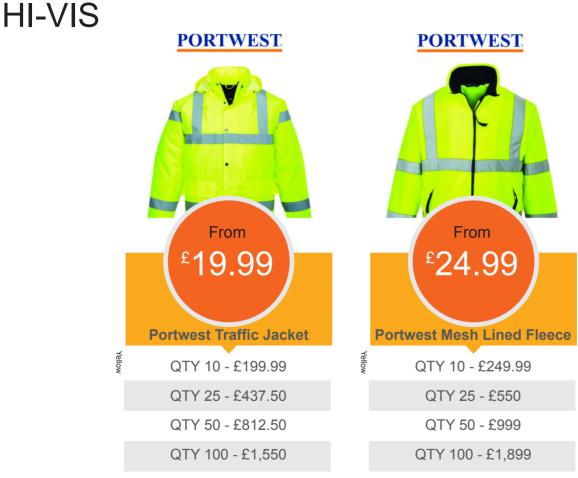

### winter products

- **Polo Shirts**
- ∃ T-Shirts
- ∃ Sweatshirts
- **Hoodies**
- **Fleeces**
- **Beenies**
- $\ominus$  Hi-Vis

### Some of our latest offers