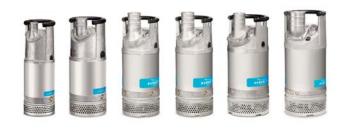

Flygt has been a leader in its field since the early 1900's and is internationally recognised as offering high quality, efficient and versatile products in recent years. Flygt has revolutionised the pumping industry with the introduction of N pump technology, which consisted of a non-clogging impeller which offers improved performance and reduced energy consumption.

In addition to submersible wastewater pump products, the current Flygt range comprises of dewatering pumps, packaged pump stations, mixers and mechanical aeration equipment, raw water supply, abrasive or contaminated industrial processes, mining and construction, as well as irrigation.

Flygt also offers complete monitoring and control solutions for remote monitoring of assets and optimisation of their performance.