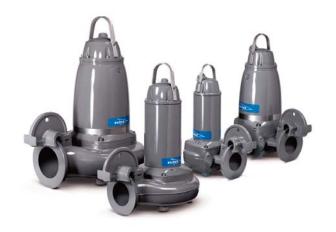

Flygt has been a leader in its field since the early 1900's and is internationally recognised as offering high quality, efficient and versatile products in recent years. Flygt has revolutionised the pumping industry with the introduction of N pump technology, which consisted of a non-clogging impeller which offers improved performance and reduced energy consumption.

In addition to submersible wastewater pump products, the current Flygt range comprises of dewatering pumps, packaged pump stations, mixers and mechanical aeration equipment, raw water supply, abrasive or contaminated industrial processes, mining and construction, as well as irrigation.

Flygt also offers complete monitoring and control solutions for remote monitoring of assets and optimisation of their performance.