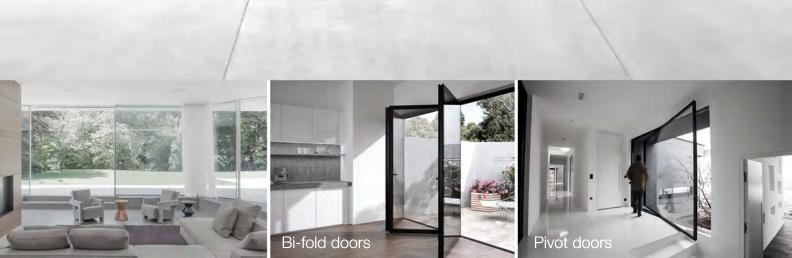

At Slimline, all our glazing systems are using aluminium as principal material for frames, which grant them the natural and essential resistance for construction.

Aluminium is highly recyclable, renowned for its lightness, its durability, its ease of maintenance, and it also contributes to the high performance of our Systems due to its resistance to fire, to UV rays, and thanks to its low conductivity.