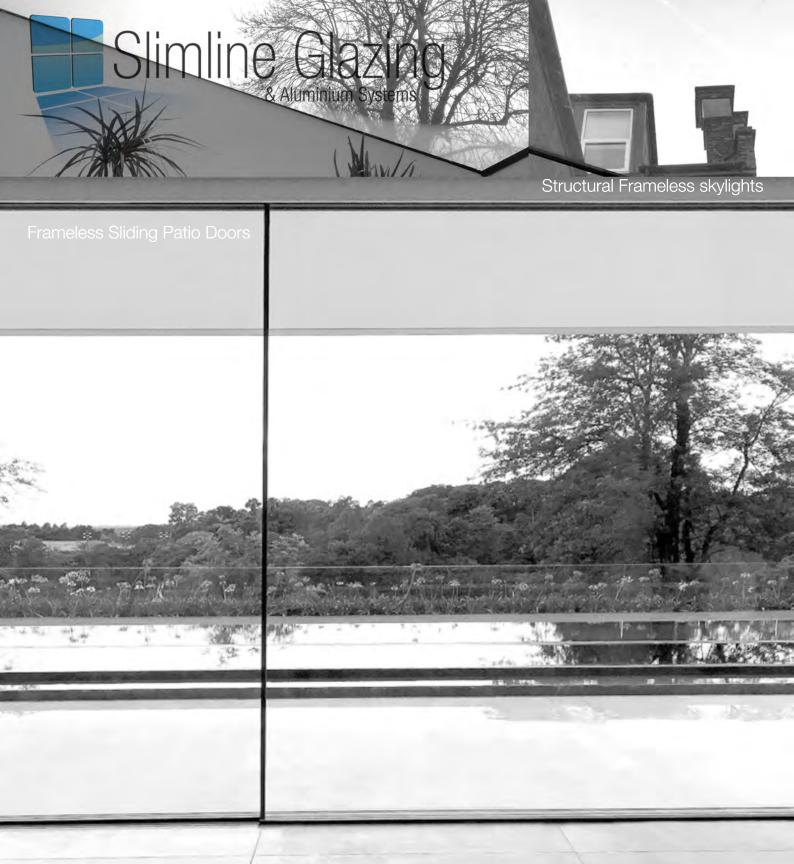

At Slimline, all our glazing systems are using aluminium as principal material for frames, which grant them the natural and essential resistance for construction.

Aluminium is highly recyclable, renowned for its lightness, its durability, its ease of maintenance, and it also contributes to the high performance of our Systems due to its resistance to fire, to UV rays, and thanks to its low conductivity.