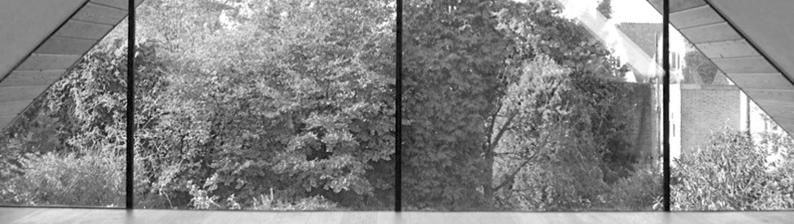

At Slimline, all our glazing systems are using aluminium as principal material for frames, which grant them the natural and essential resistance for construction.

Aluminium is highly recyclable, renowned for its lightness, its durability, its ease of maintenance, and it also contributes to the high performance of our Systems due to its resistance to fire, to UV rays, and thanks to its low conductivity.