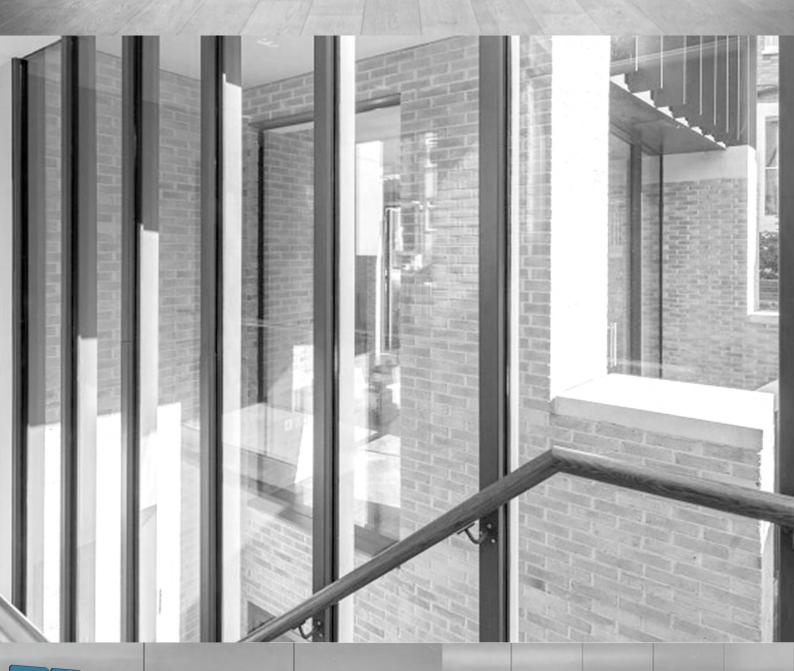

At Slimline, all our glazing systems are using aluminium as principal material for frames, which grant them the natural and essential resistance for construction.

Aluminium is highly recyclable, renowned for its lightness, its durability, its ease of maintenance, and it also contributes to the high performance of our Systems due to its resistance to fire, to UV rays, and thanks to its low conductivity.